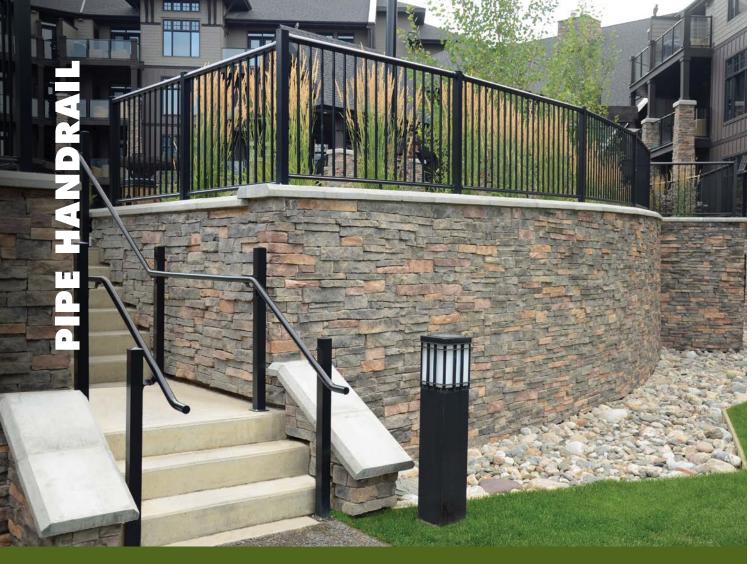

CENTURY RAILINGS OUTDOOR LIVING SOLUTIONS

CENTURY RAILINGS OUTDOOR LIVING SOLUTIONS

Century Aluminum Pipe Handrails Versatility and safety are built in to every piece. It's code compliant for wheelchair

ramps, residential & commercial stairways, hospitals, and extended long term care facilities.

Landscape Railing

Secondary handrail for stairs

Perfect for ramp applications

# **EXCLUSIVE FEATURES**

- Available in 6' & 8' kits (retail), 10' & 20' lengths (commercial)
- 100% compatible with all Century systems
- Contractor approved
- Premium powder coated aluminum (won't rust)
- No exposed welds
- Heavy duty construction
- Easy to install for homeowners

- Virtually maintenance free
- A.D.A. compliant, 1 5/8" diameter pipe
- Provides added safety to stairs & ramps

Century Scenic Series 10mm or 12mm (3/8" or 1/2") Tempered glass panels offer homeowners no top or bottom rails for an unobstructed view.