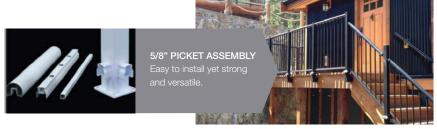

**Century Picket Series** offers the perfect choice for low maintenance lifestyles. The proven quality and ease of installation makes Century Railings the preferred choice

by contractors and do it yourself homeowners.

Our durable premium powder coated finish makes maintenance a thing of the past.

Fascia mount gives you added space

5/8" wide picket with 4" Maxum post

# **EXCLUSIVE FEATURES**

- Pre-punched bottom rail
- 100% compatible with all Century Systems
- Contractor approved
- Premium powder coated aluminum (won't rust)
- Heavy duty construction
- No exposed welds and no exposed cuts
- Easy to install for homeowners; up to 50% faster installation
- Virtually maintenance free

# PRODUCT DETAILS

- Contemporary, low profile,
- Radius milled pickets (5/8" & 1 1/2")
- 2 1/2" and 4" square posts
- Eliminates bottom spacers
- Round top design for strength, eliminates standing water that can leave spots or debris
- Round top design prevents dangerous drop hazards by not being a flat surface for glassware