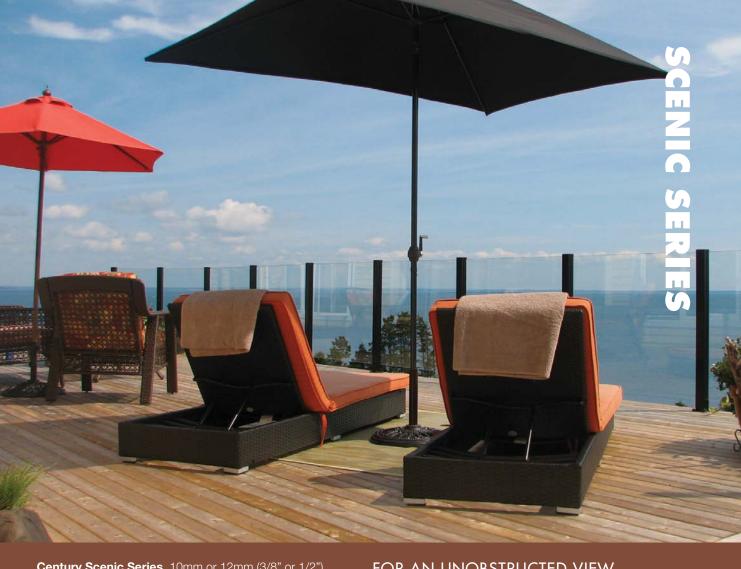

- Virtually maintenance free
- A.D.A. compliant, 1 5/8" diameter pipe
- Provides added safety to stairs & ramps

Century Scenic Series 10mm or 12mm (3/8" or 1/2") Tempered glass panels offer homeowners no top or bottom rails for an unobstructed view.

FOR AN UNOBSTRUCTED VIEW, SCENIC SERIES FROM CENTURY IS THE CLEAR CHOICE.

Fascia mount gives you that added space

Scenic half wall post

Scenic Railing, 2 1/2" post

# **EXCLUSIVE FEATURES**

- 10mm or 12mm (3/8" or 1 /2") Tempered Glass Contemporary design
- 100% compatible with all Century systems
- Contractor approved
- Premium powder coated aluminum (won't rust)
- No exposed welds
- Heavy duty construction
- Easy to install for homeowners
- Virtually maintenance free
- Rounded internal gasket for custom deck angles

# PRODUCT DETAILS

- Topless glass railing
- Unobstructed views
- No top or bottom rails

Scenic Series railings may not be approved as a guard railing in some jurisdictions. Always check with your local building inspection authority prior to purchasing to ensure this product is code compliant for your intended usage.