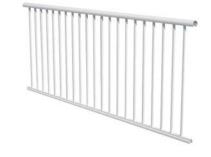

**Century Picket Series** offers the perfect choice for low maintenance lifestyles. The proven quality and ease of installation makes Century Railings the preferred choice

by contractors and do it yourself homeowners.

Our durable premium powder coated finish makes maintenance a thing of the past.

Fascia mount gives you added space

5/8" wide picket with 4" Maxum post

# **EXCLUSIVE FEATURES**

- Pre-punched bottom rail
- 100% compatible with all Century Systems
- Contractor approved
- Premium powder coated aluminum (won't rust)
- Heavy duty construction
- No exposed welds and no exposed cuts
- Easy to install for homeowners; up to 50% faster installation
- Virtually maintenance free

# PRODUCT DETAILS

- Contemporary, low profile,
- Radius milled pickets (5/8" & 1 1/2")
- 2 1/2" and 4" square posts
- Eliminates bottom spacers
- Round top design for strength, eliminates standing water that can leave spots or debris
- Round top design prevents dangerous drop hazards by not being a flat surface for glassware