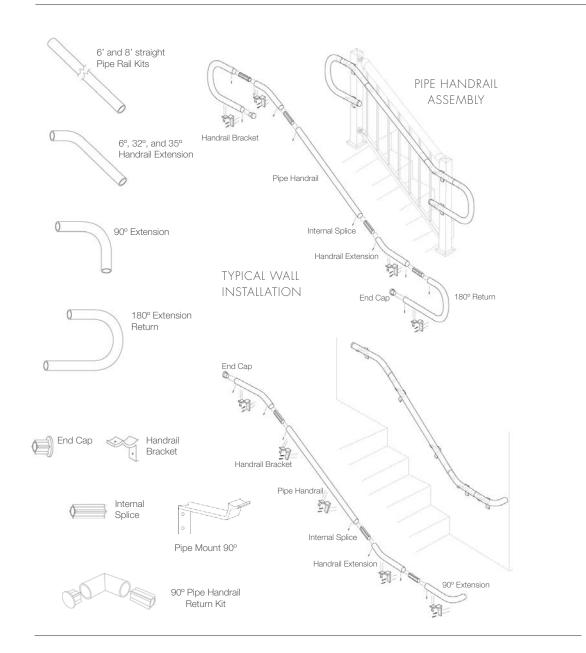

CENTURY RAILINGS OUTDOOR LIVING SOLUTIONS

CENTURY RAILINGS OUTDOOR LIVING SOLUTIONS

Century Aluminum Pipe Handrails Versatility and safety are built in to every piece. It's code compliant for wheelchair

ramps, residential & commercial stairways, hospitals, and extended long term care facilities.

Landscape Railing

Secondary handrail for stairs

Perfect for ramp applications

# **EXCLUSIVE FEATURES**

- Available in 6' & 8' kits (retail), 10' & 20' lengths (commercial)
- 100% compatible with all Century systems
- Contractor approved
- Premium powder coated aluminum (won't rust)
- No exposed welds
- Heavy duty construction
- Easy to install for homeowners

- Virtually maintenance free
- A.D.A. compliant, 1 5/8" diameter pipe
- Provides added safety to stairs & ramps

Century Scenic Series 10mm or 12mm (3/8" or 1/2") Tempered glass panels offer homeowners no top or bottom rails for an unobstructed view.