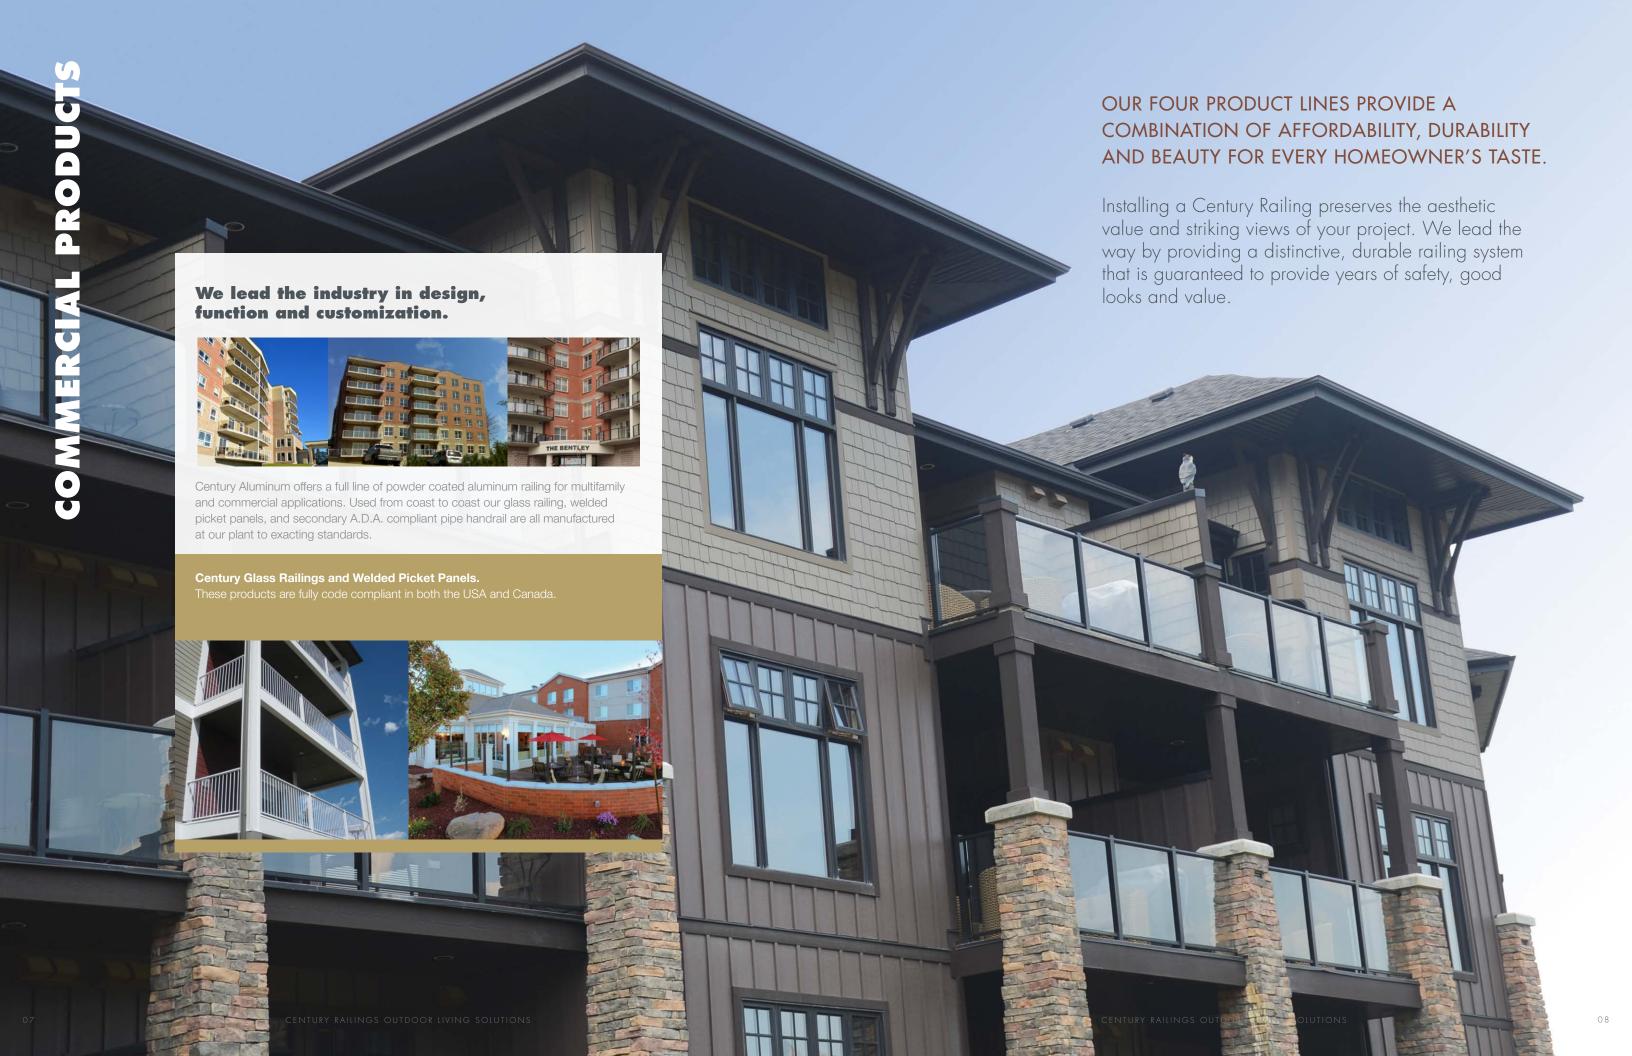

# GET TO KNOW CENTURY

Simple to Install. Easy to Enjoy - Always.

OUR FOUR PRODUCT LINES PROVIDE A COMBINATION OF AFFORDABILITY, DURABILITY AND BEAUTY FOR EVERY HOMEOWNER'S TASTE.

Installing a Century Railing preserves the aesthetic value and striking views of your home. We lead the way by providing the ultimate DIY solution – a distinctive, durable railing system that is guaranteed to provide years of safety, good looks and value.

CENTURY RAILINGS OUTDOOR LIVING SOLUTIONS

CENTURY RAILINGS OUTDOOR LIVING SOLUTIONS

Century Aluminum Pipe Handrails Versatility and safety are built in to every piece. It's code compliant for wheelchair

ramps, residential & commercial stairways, hospitals, and extended long term care facilities.

Landscape Railing

Secondary handrail for stairs

Perfect for ramp applications