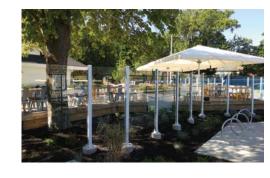

# WINDWALLS AND

Century Aluminum offers a full line of powder coated aluminum windwalls and privacy walls for your patio or commercial development.

shown here to complement your fine home or cottage. Fashioned from the highest quality extruded aluminum with long-lasting powder coated finishes, our handrail systems will hold their stylish appearance for decades.

# **PRIVACY WALLS**