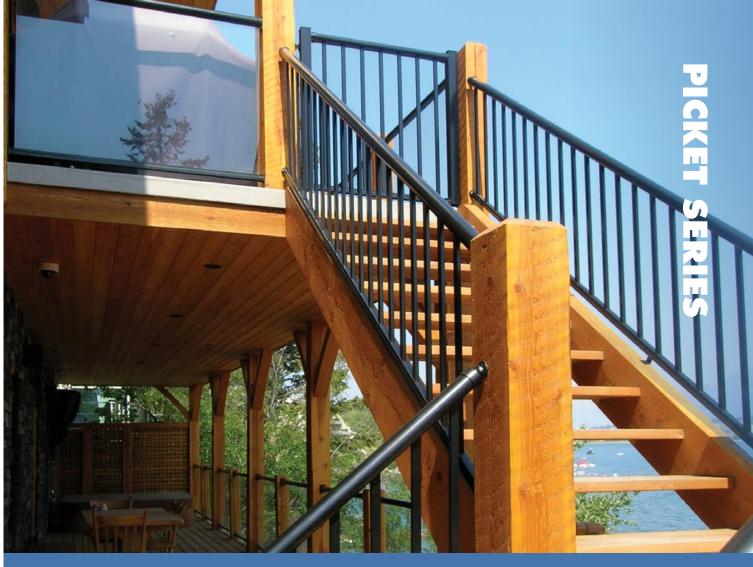

**Century Picket Series** offers the perfect choice for low maintenance lifestyles. The proven quality and ease of installation makes Century Railings the preferred choice

by contractors and do it yourself homeowners.

Our durable premium powder coated finish makes maintenance a thing of the past.

Fascia mount gives you added space

5/8" wide picket with 4" Maxum post

# **EXCLUSIVE FEATURES**

- Pre-punched bottom rail
- 100% compatible with all Century Systems
- Contractor approved
- Premium powder coated aluminum (won't rust)
- Heavy duty construction
- No exposed welds and no exposed cuts
- Easy to install for homeowners; up to 50% faster installation
- Virtually maintenance free

# PRODUCT DETAILS

- Contemporary, low profile,
- Radius milled pickets (5/8" & 1 1/2")
- 2 1/2" and 4" square posts
- Eliminates bottom spacers
- Round top design for strength, eliminates standing water that can leave spots or debris
- Round top design prevents dangerous drop hazards by not being a flat surface for glassware