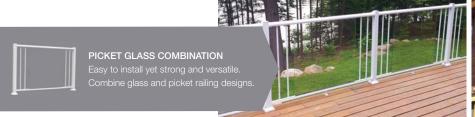

# Get the best of both worlds.

# YOU ARE NOT TIED TO ONE RAILING WITH CENTURY

Century Railings are versatile and you can transition with ease. Century Railing Systems are all designed to fit together so you can install all 3 lines on one deck.