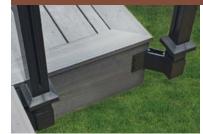

# **PRODUCT DETAILS**

- Contemporary, low profile, round top design
- 2 1/2" and 4" square posts
- Round top design for strength, eliminates standing water that can leave spots or debris
- Round top design prevents dangerous drop hazards by not being a flat surface for glasses or bottles

# PRODUCT DETAILS

- Contemporary, low profile,
- Radius milled pickets (5/8" & 1 1/2")
- 2 1/2" and 4" square posts
- Eliminates bottom spacers
- Round top design for strength, eliminates standing water that can leave spots or debris
- Round top design prevents dangerous drop hazards by not being a flat surface for glassware