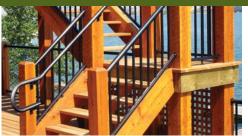

**Century Picket Series** offers the perfect choice for low maintenance lifestyles. The proven quality and ease of installation makes Century Railings the preferred choice

by contractors and do it yourself homeowners.

Our durable premium powder coated finish makes maintenance a thing of the past.

Fascia mount gives you added space

5/8" wide picket with 4" Maxum post

# **EXCLUSIVE FEATURES**

- Pre-punched bottom rail
- 100% compatible with all Century Systems
- Contractor approved
- Premium powder coated aluminum (won't rust)
- Heavy duty construction
- No exposed welds and no exposed cuts
- Easy to install for homeowners; up to 50% faster installation
- Virtually maintenance free

# PRODUCT DETAILS

- Contemporary, low profile,
- Radius milled pickets (5/8" & 1 1/2")
- 2 1/2" and 4" square posts
- Eliminates bottom spacers
- Round top design for strength, eliminates standing water that can leave spots or debris
- Round top design prevents dangerous drop hazards by not being a flat surface for glassware