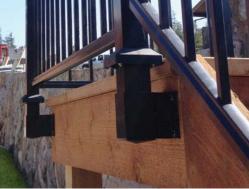

# YOU ARE NOT TIED TO ONE RAILING WITH CENTURY

Century Railings are versatile and you can transition with ease. Century Railing Systems are all designed to fit together so you can install all 3 lines on one deck.

deck surface. Also, since it's off the surface of your deck it allows you to

Century Railings Fascia Mount System allows to you expand your deck surface while avoiding penetrating or compromising your shovel that snow off with ease!