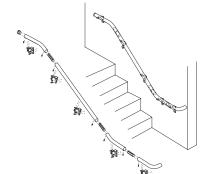

CENTURY RAILINGS OUTDOOR LIVING SOLUTIONS

CENTURY RAILINGS OUTDOOR LIVING SOLUTIONS

Century Aluminum Pipe Handrails Versatility and safety are built in to every piece. It's code compliant for wheelchair

ramps, residential & commercial stairways, hospitals, and extended long term care facilities.

Landscape Railing

Secondary handrail for stairs

Perfect for ramp applications

# **EXCLUSIVE FEATURES**

- Available in 6' & 8' kits (retail), 10' & 20' lengths (commercial)
- 100% compatible with all Century systems
- Contractor approved
- Premium powder coated aluminum (won't rust)
- No exposed welds
- Heavy duty construction
- Easy to install for homeowners

- Virtually maintenance free
- A.D.A. compliant, 1 5/8" diameter pipe
- Provides added safety to stairs & ramps

Century Scenic Series 10mm or 12mm (3/8" or 1/2") Tempered glass panels offer homeowners no top or bottom rails for an unobstructed view.