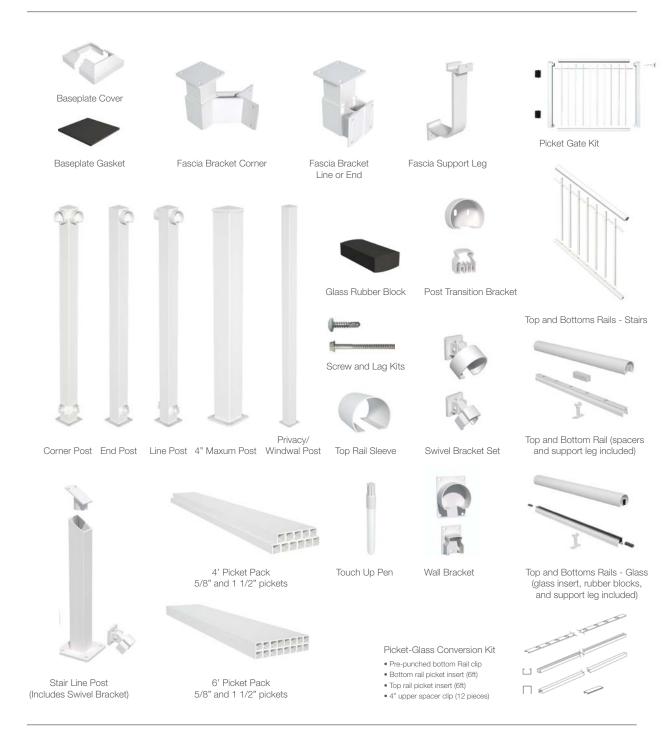

# **Installs in 3 Easy Steps**

STEP 1 Layout post locations, leave lags 1" up from baseplate

STEP 2 Cut and attach top and bottom rails, secure posts

STEP 3 Installation
O Pickets or • Glass • Stairs

CENTURY GLASS SERIES
OFFERS GREAT VIEWS WITH
A SIMPLE INSTALLATION.

# **PRODUCT DETAILS**

- Contemporary, low profile, round top design
- 2 1/2" and 4" square posts
- Round top design for strength, eliminates standing water that can leave spots or debris
- Round top design prevents dangerous drop hazards by not being a flat surface for glasses or bottles

# PRODUCT DETAILS

- Contemporary, low profile,
- Radius milled pickets (5/8" & 1 1/2")
- 2 1/2" and 4" square posts
- Eliminates bottom spacers
- Round top design for strength, eliminates standing water that can leave spots or debris
- Round top design prevents dangerous drop hazards by not being a flat surface for glassware