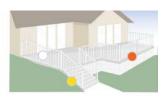

# **Installs in 3 Easy Steps**

STEP 1 Layout post locations, leave lags 1" up from baseplate

STEP 2 Cut and attach top and bottom rails, secure posts

STEP 3 Installation
O Pickets or • Glass • Stairs

CENTURY GLASS SERIES
OFFERS GREAT VIEWS WITH
A SIMPLE INSTALLATION.