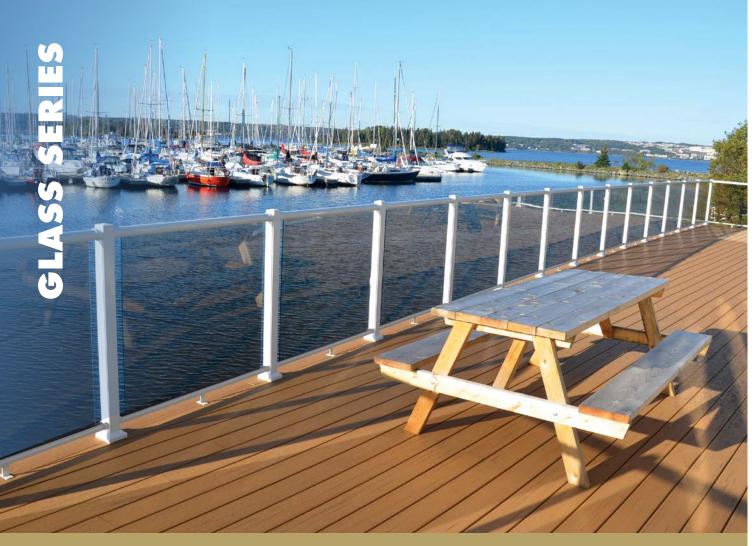

GLASS SERIES

PICKET

PIPE HANDRAIL

SCENIC

**Century Glass Series** is the perfect choice for those incredible outdoor views. 5mm or 6mm (1/4") Tempered glass panels offer homeowners a safe, simple and clean option from standard pickets

Fascia mount gives you added space

# **EXCLUSIVE FEATURES**

- Change to 5mm or 6mm (1/4") Tempered Glass
- 100% compatible with all Century Systems
- Contractor approved
- Premium powder coated aluminum (won't rust)
- No exposed welds and no exposed cuts
- Heavy duty construction
- Easy to install for homeowners
- Virtually maintenance free