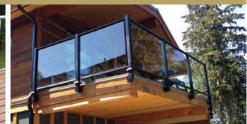

**Century Glass Series** is the perfect choice for those incredible outdoor views. 5mm or 6mm (1/4") Tempered glass panels offer homeowners a safe, simple and clean option from standard pickets

Fascia mount gives you added space

Optional Double Top Rail

# **EXCLUSIVE FEATURES**

- Change to 5mm or 6mm (1/4") Tempered Glass
- 100% compatible with all Century Systems
- Contractor approved
- Premium powder coated aluminum (won't rust)
- No exposed welds and no exposed cuts
- Heavy duty construction
- Easy to install for homeowners
- Virtually maintenance free

# **PRODUCT DETAILS**

- Contemporary, low profile, round top design
- 2 1/2" and 4" square posts
- Round top design for strength, eliminates standing water that can leave spots or debris
- Round top design prevents dangerous drop hazards by not being a flat surface for glasses or bottles