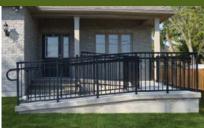

CENTURY RAILINGS OUTDOOR LIVING SOLUTIONS

CENTURY RAILINGS OUTDOOR LIVING SOLUTIONS

Century Aluminum Pipe Handrails Versatility and safety are built in to every piece. It's code compliant for wheelchair

ramps, residential & commercial stairways, hospitals, and extended long term care facilities.

Landscape Railing

Secondary handrail for stairs

Perfect for ramp applications

# **EXCLUSIVE FEATURES**

- Available in 6' & 8' kits (retail), 10' & 20' lengths (commercial)
- 100% compatible with all Century systems
- Contractor approved
- Premium powder coated aluminum (won't rust)
- No exposed welds
- Heavy duty construction
- Easy to install for homeowners

- Virtually maintenance free
- A.D.A. compliant, 1 5/8" diameter pipe
- Provides added safety to stairs & ramps

Century Scenic Series 10mm or 12mm (3/8" or 1/2") Tempered glass panels offer homeowners no top or bottom rails for an unobstructed view.