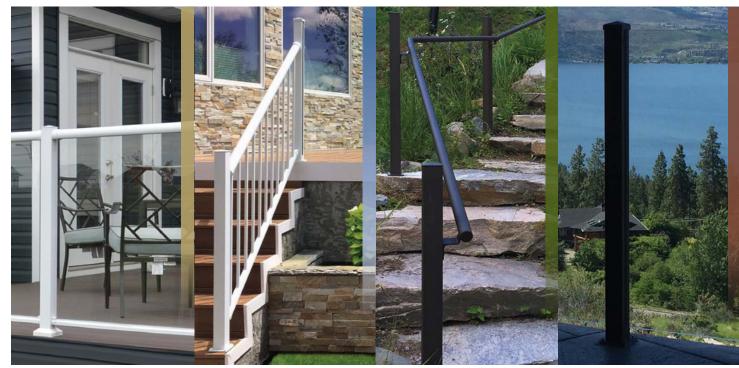

GLASS SERIES

PICKET

PIPE HANDRAIL

SCENIC

# GET TO KNOW CENTURY

Simple to Install. Easy to Enjoy - Always.

OUR FOUR PRODUCT LINES PROVIDE A COMBINATION OF AFFORDABILITY, DURABILITY AND BEAUTY FOR EVERY HOMEOWNER'S TASTE.

Installing a Century Railing preserves the aesthetic value and striking views of your home. We lead the way by providing the ultimate DIY solution – a distinctive, durable railing system that is guaranteed to provide years of safety, good looks and value.

# YOU ARE NOT TIED TO ONE RAILING WITH CENTURY

Century Railings are versatile and you can transition with ease. Century Railing Systems are all designed to fit together so you can install all 3 lines on one deck.