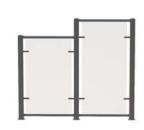

# WINDWALLS AND

Century Aluminum offers a full line of powder coated aluminum windwalls and privacy walls for your patio or commercial development.

shown here to complement your fine home or cottage. Fashioned from the highest quality extruded aluminum with long-lasting powder coated finishes, our handrail systems will hold their stylish appearance for decades.

# **PRIVACY WALLS**